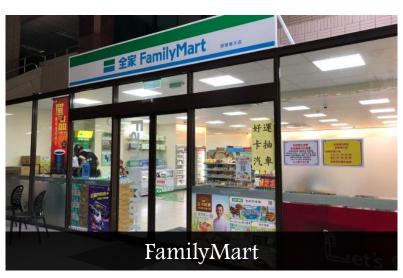

A new FamilyMart opens on the first floor in the Information Building. It provides several seats outside the store. In this way, students can eat here, and this saves a lot of time to eat off campus. Besides, sometimes the products which are about to overdue will have a 30% discount. If you are budget-limited, why not go there and see if you are lucky enough to get the cheaper price.