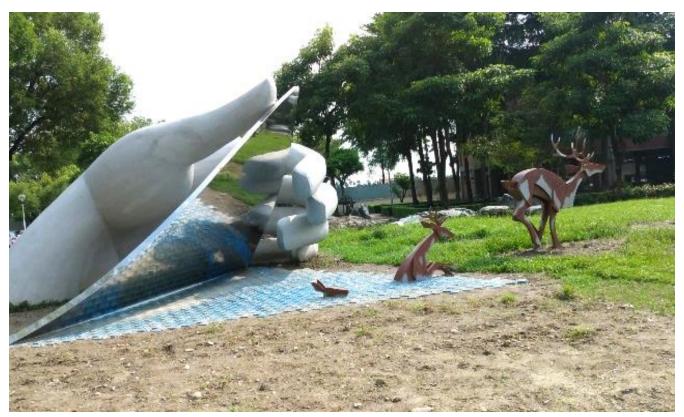

### A Flying of Pingtung

When the students walk along the Campus Ecological Ponds, they will find the installation called "a Flying of Pingtung", which carries the accumulation of knowledge and growth. In addition, its appearance in the shape of a hand likes the flyleaf which means the stories are not finished and the text of the land will continue.

Another installation is in front of the Library and Information Center Building, the installation likes a wind drive generator which is also a fountain. The fountain will spray water automatically after a period of time. The two new installation become a new landmark and attractions for many students in the campus. Next time, if you want to take a break, the two new places are the best choices for you.