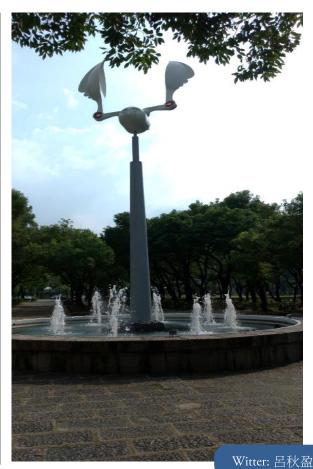

Another installation is in front of the Library and Information Center Building, the installation likes a wind drive generator which is also a fountain. The fountain will spray water automatically after a period of time. The two new installation become a new landmark and attractions for many students in the campus. Next time, if you want to take a break, the two new places are the best choices for you.