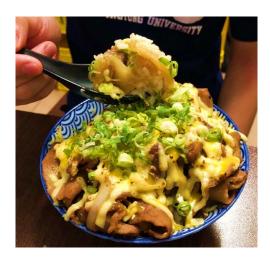

From meat to seafood, the owner wakes up early in the morning, and go to the market to pick up the fresh meat and seafood. The owner said, he wanted to have the store, which can sell the Japanese food that can become popular, moreover, to his insistence, he wants to change the common idea that Japanese food especially donburi is not just for the guest who want to eat well not eat full. In the picture, as you can see, many meats cover the rice. With the Sukiyaki sauce and onion, make the rich taste.