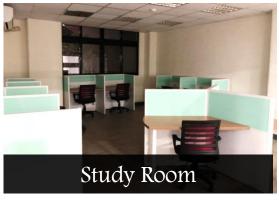

Some students need a comfortable studying place. Study rooms in the dormitory bring a lot of convenience. On one hand, students do not need to go too far. For another, there is no time limit. As long as the door is unlocked, students are permitted to study here at any time.