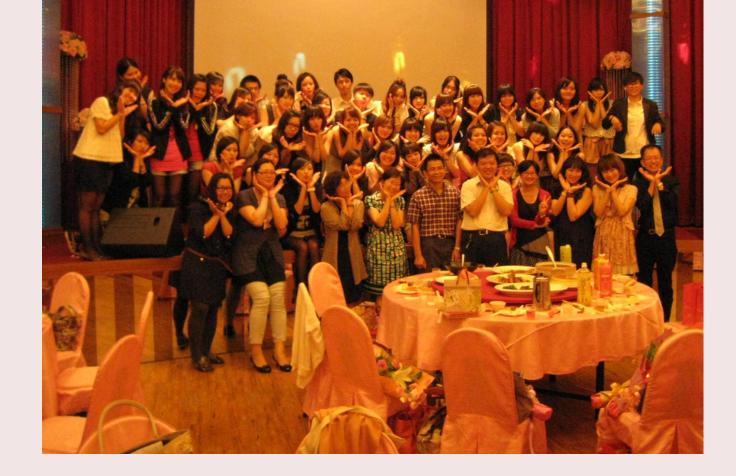

#### Activities

These extracurricular activities can

   (uniform party,Christmas party)
- Career sharing lectures

NPTU has a variety of courses to support students' learning and apply for future career development.

- International Conference Interpreter
- Flight Attendant
- Ground Crew
- Diplomat
- Business Manager
- Tour Guide
- Translator